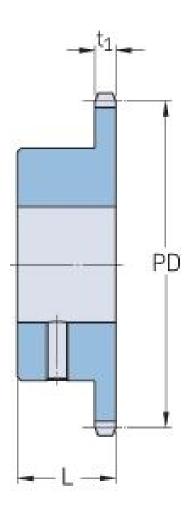

## PHS 10B-1BS24X30

| 15.88 |
|-------|
| 12100 |
| 0.63  |
| 24    |
| 15.88 |
|       |
| 0.63  |
| 30    |
| 1.18  |
| 30    |
| 1.18  |
| 30    |
| 1.18  |
| 1.36  |
| 3     |
| -     |
|       |

® SKF is a registered trademark of the SKF Group
© SKF Group 2012
The contents of this publication are the copyright of the publisher and may not be reproduced (even extracts) unless prior written permission is granted. Every care has been taken to ensure the accuracy of the information contained in this publication but no liability can be accepted for any loss or damage whether direct, indirect or consequential arising out of the use of the information contained herein.