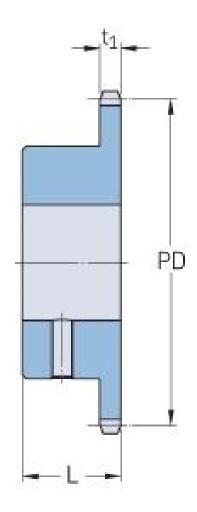

## PHS 10B-1BS24X25

| 17.00 |
|-------|
| 15.88 |
| 0.63  |
| 24    |
| 15.88 |
|       |
| 0.63  |
| 25    |
| 0.98  |
| 25    |
| 0.98  |
| 30    |
| 1.18  |
| 1.36  |
| 3     |
| -     |
|       |

® SKF is a registered trademark of the SKF Group
© SKF Group 2012
The contents of this publication are the copyright of the publisher and may not be reproduced (even extracts) unless prior written permission is granted. Every care has been taken to ensure the accuracy of the information contained in this publication but no liability can be accepted for any loss or damage whether direct, indirect or consequential arising out of the use of the information contained herein.