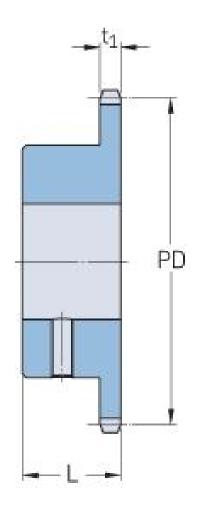

## PHS 10B-1BS24X24

| Pitch P (mm)           | 15.88 |
|------------------------|-------|
| Pitch P (in)           | 0.63  |
| No. of teeth           | 24    |
| Pitch diameter<br>(mm) | 15.88 |
| Pitch diameter (in)    | 0.63  |
| Min. bore (mm)         | 24    |
| Min. bore (in)         | 0.94  |
| Max. bore (mm)         | 24    |
| Max. bore (in)         | 0.94  |
| Hub L (mm)             | 30    |
| Hub L (in)             | 1.18  |
| Weight (kg)            | 1.36  |
| Weight (lbs)           | 3     |
| Bushing no.            | -     |