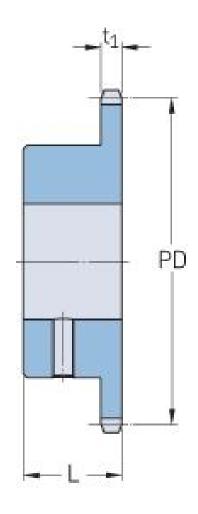

## PHS 10B-1BS24X20

| Pitch P (mm)           | 15.88 |
|------------------------|-------|
| Pitch P (in)           | 0.63  |
| No. of teeth           | 24    |
| Pitch diameter<br>(mm) | 15.88 |
| Pitch diameter (in)    | 0.63  |
| Min. bore (mm)         | 20    |
| Min. bore (in)         | 0.79  |
| Max. bore (mm)         | 20    |
| Max. bore (in)         | 0.79  |
| Hub L (mm)             | 30    |
| Hub L (in)             | 1.18  |
| Weight (kg)            | 1.36  |
| Weight (lbs)           | 3     |
| Bushing no.            | -     |