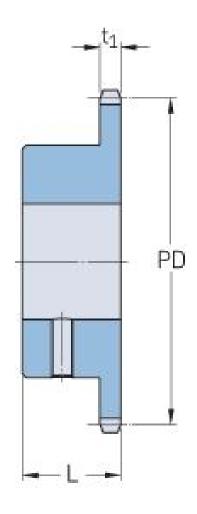

## PHS 10B-1BS23X40

| Pitch P (mm)           | 15.88 |
|------------------------|-------|
| Pitch P (in)           | 0.63  |
| No. of teeth           | 23    |
| Pitch diameter<br>(mm) | 15.88 |
| Pitch diameter (in)    | 0.63  |
| Min. bore (mm)         | 40    |
| Min. bore (in)         | 1.57  |
| Max. bore (mm)         | 40    |
| Max. bore (in)         | 1.57  |
| Hub L (mm)             | 30    |
| Hub L (in)             | 1.18  |
| Weight (kg)            | 1.13  |
| Weight (lbs)           | 2.49  |
| Bushing no.            | -     |