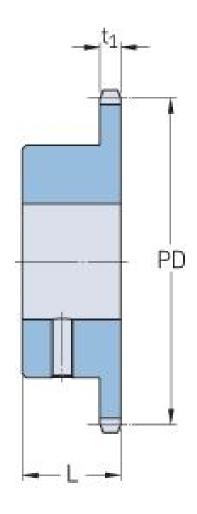

## PHS 10B-1BS23X35

| Pitch P (mm)           | 15.88 |
|------------------------|-------|
| Pitch P (in)           | 0.63  |
| No. of teeth           | 23    |
| Pitch diameter<br>(mm) | 15.88 |
| Pitch diameter (in)    | 0.63  |
| Min. bore (mm)         | 35    |
| Min. bore (in)         | 1.38  |
| Max. bore (mm)         | 35    |
| Max. bore (in)         | 1.38  |
| Hub L (mm)             | 30    |
| Hub L (in)             | 1.18  |
| Weight (kg)            | 1.13  |
| Weight (lbs)           | 2.49  |
| Bushing no.            | -     |