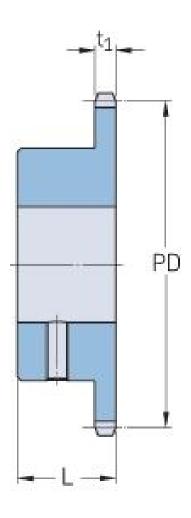

## PHS 10B-1BS23X32

| Pitch P (mm)        | 15.88 |
|---------------------|-------|
| Pitch P (in)        | 0.63  |
| No. of teeth        | 23    |
| Pitch diameter      | 15.88 |
| (mm)                |       |
| Pitch diameter (in) | 0.63  |
| Min. bore (mm)      | 32    |
| Min. bore (in)      | 1.26  |
| Max. bore (mm)      | 32    |
| Max. bore (in)      | 1.26  |
| Hub L (mm)          | 30    |
| Hub L (in)          | 1.18  |
| Weight (kg)         | 1.13  |
| Weight (lbs)        | 2.49  |
| Bushing no.         | -     |
|                     |       |