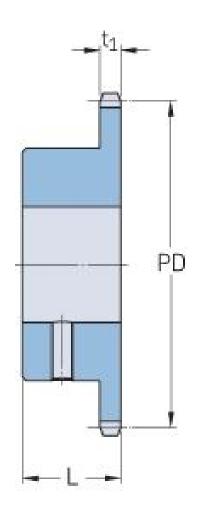

## PHS 10B-1BS23X30

| Pitch P (mm)        | 15.88 |
|---------------------|-------|
| Pitch P (in)        | 0.63  |
| No. of teeth        | 23    |
| Pitch diameter      | 15.88 |
| (mm)                |       |
| Pitch diameter (in) | 0.63  |
| Min. bore (mm)      | 30    |
| Min. bore (in)      | 1.18  |
| Max. bore (mm)      | 30    |
| Max. bore (in)      | 1.18  |
| Hub L (mm)          | 30    |
| Hub L (in)          | 1.18  |
| Weight (kg)         | 1.13  |
| Weight (lbs)        | 2.49  |
| Bushing no.         | -     |