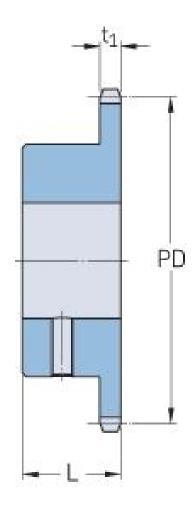

## PHS 10B-1BS23X28

| Pitch P (mm)           | 15.88 |
|------------------------|-------|
| Pitch P (in)           | 0.63  |
| No. of teeth           | 23    |
| Pitch diameter<br>(mm) | 15.88 |
| Pitch diameter (in)    | 0.63  |
| Min. bore (mm)         | 28    |
| Min. bore (in)         | 1.1   |
| Max. bore (mm)         | 28    |
| Max. bore (in)         | 1.1   |
| Hub L (mm)             | 30    |
| Hub L (in)             | 1.18  |
| Weight (kg)            | 1.13  |
| Weight (lbs)           | 2.49  |
| Bushing no.            | -     |