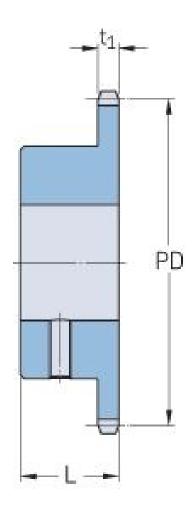

## PHS 10B-1BS23X25

| Pitch P (mm)           | 15.88 |
|------------------------|-------|
| Pitch P (in)           | 0.63  |
| No. of teeth           | 23    |
| Pitch diameter<br>(mm) | 15.88 |
| Pitch diameter (in)    | 0.63  |
| Min. bore (mm)         | 25    |
| Min. bore (in)         | 0.98  |
| Max. bore (mm)         | 25    |
| Max. bore (in)         | 0.98  |
| Hub L (mm)             | 30    |
| Hub L (in)             | 1.18  |
| Weight (kg)            | 1.13  |
| Weight (lbs)           | 2.49  |
| Bushing no.            | -     |