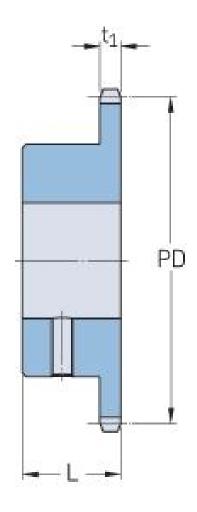

## PHS 10B-1BS23X24

| Passo P (mm)               | 15.88 |
|----------------------------|-------|
| Passo P (in)               | 0.63  |
| Número de dentes           | 23    |
| Diâmetro primitivo<br>(mm) | 15.88 |
| Pitch diameter (in)        | 0.63  |
| Furo mínimo (mm)           | 24    |
| Furo mínimo (in)           | 0.94  |
| Furo máximo (mm)           | 24    |
| Furo mínimo (in)           | 0.94  |
| Cubo L (mm)                | 30    |
| Cubo L (in)                | 1.18  |
| Peso (kg)                  | 1.13  |
| Peso (lbs)                 | 2.49  |
| Número do                  | -     |