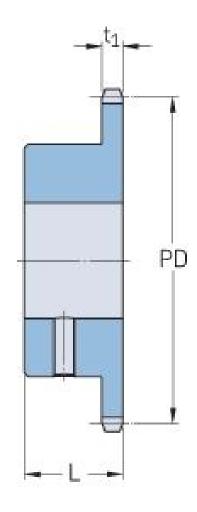

## PHS 10B-1BS22X40

| Pitch P (mm)           | 15.88 |
|------------------------|-------|
| Pitch P (in)           | 0.63  |
| No. of teeth           | 22    |
| Pitch diameter<br>(mm) | 15.88 |
| Pitch diameter (in)    | 0.63  |
| Min. bore (mm)         | 40    |
| Min. bore (in)         | 1.57  |
| Max. bore (mm)         | 40    |
| Max. bore (in)         | 1.57  |
| Hub L (mm)             | 30    |
| Hub L (in)             | 1.18  |
| Weight (kg)            | 1.09  |
| Weight (lbs)           | 2.4   |
| Bushing no.            | -     |