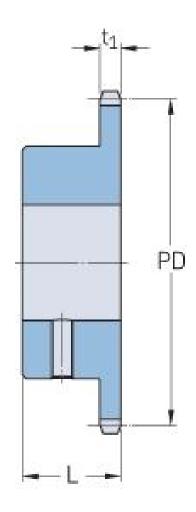

## PHS 10B-1BS22X38

| Pitch P (mm)           | 15.88 |
|------------------------|-------|
| Pitch P (in)           | 0.63  |
| No. of teeth           | 22    |
| Pitch diameter<br>(mm) | 15.88 |
| Pitch diameter (in)    | 0.63  |
| Min. bore (mm)         | 38    |
| Min. bore (in)         | 1.5   |
| Max. bore (mm)         | 38    |
| Max. bore (in)         | 1.5   |
| Hub L (mm)             | 30    |
| Hub L (in)             | 1.18  |
| Weight (kg)            | 1.09  |
| Weight (lbs)           | 2.4   |
| Bushing no.            | -     |