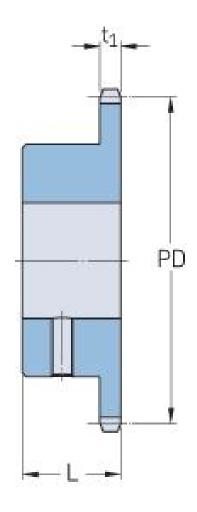

## PHS 10B-1BS22X35

| Pitch P (mm)           | 15.88 |
|------------------------|-------|
| Pitch P (in)           | 0.63  |
| No. of teeth           | 22    |
| Pitch diameter<br>(mm) | 15.88 |
| Pitch diameter (in)    | 0.63  |
| Min. bore (mm)         | 35    |
| Min. bore (in)         | 1.38  |
| Max. bore (mm)         | 35    |
| Max. bore (in)         | 1.38  |
| Hub L (mm)             | 30    |
| Hub L (in)             | 1.18  |
| Weight (kg)            | 1.09  |
| Weight (lbs)           | 2.4   |
| Bushing no.            | -     |