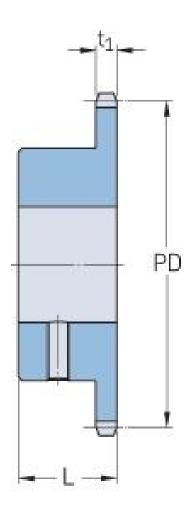

## PHS 10B-1BS22X32

| Pitch P (mm)        | 15.88 |
|---------------------|-------|
| Pitch P (in)        | 0.63  |
| No. of teeth        | 22    |
| Pitch diameter      | 15.88 |
| (mm)                |       |
| Pitch diameter (in) | 0.63  |
| Min. bore (mm)      | 32    |
| Min. bore (in)      | 1.26  |
| Max. bore (mm)      | 32    |
| Max. bore (in)      | 1.26  |
| Hub L (mm)          | 30    |
| Hub L (in)          | 1.18  |
| Weight (kg)         | 1.09  |
| Weight (lbs)        | 2.4   |
| Bushing no.         | -     |
|                     |       |