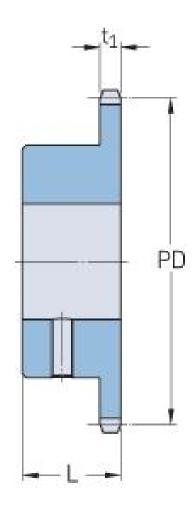

## PHS 10B-1BS22X30

| Pitch P (mm)           | 15.88 |
|------------------------|-------|
| Pitch P (in)           | 0.63  |
| No. of teeth           | 22    |
| Pitch diameter<br>(mm) | 15.88 |
| Pitch diameter (in)    | 0.63  |
| Min. bore (mm)         | 30    |
| Min. bore (in)         | 1.18  |
| Max. bore (mm)         | 30    |
| Max. bore (in)         | 1.18  |
| Hub L (mm)             | 30    |
| Hub L (in)             | 1.18  |
| Weight (kg)            | 1.09  |
| Weight (lbs)           | 2.4   |
| Bushing no.            | -     |