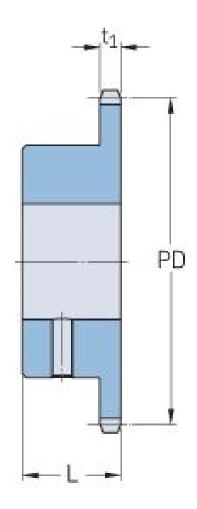

## PHS 10B-1BS22X25

| Pitch P (mm)        | 15.88 |
|---------------------|-------|
| Pitch P (in)        | 0.63  |
| No. of teeth        | 22    |
| Pitch diameter      | 15.88 |
| (mm)                |       |
| Pitch diameter (in) | 0.63  |
| Min. bore (mm)      | 25    |
| Min. bore (in)      | 0.98  |
| Max. bore (mm)      | 25    |
| Max. bore (in)      | 0.98  |
| Hub L (mm)          | 30    |
| Hub L (in)          | 1.18  |
| Weight (kg)         | 1.09  |
| Weight (lbs)        | 2.4   |
| Bushing no.         | -     |