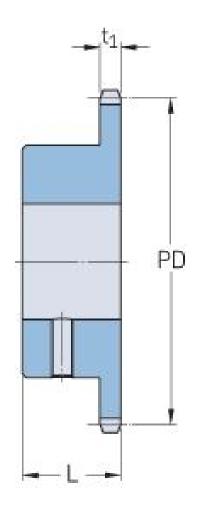

## PHS 10B-1BS22X24

| Pitch P (mm)           | 15.88 |
|------------------------|-------|
| Pitch P (in)           | 0.63  |
| No. of teeth           | 22    |
| Pitch diameter<br>(mm) | 15.88 |
| Pitch diameter (in)    | 0.63  |
| Min. bore (mm)         | 24    |
| Min. bore (in)         | 0.94  |
| Max. bore (mm)         | 24    |
| Max. bore (in)         | 0.94  |
| Hub L (mm)             | 30    |
| Hub L (in)             | 1.18  |
| Weight (kg)            | 1.09  |
| Weight (lbs)           | 2.4   |
| Bushing no.            | -     |