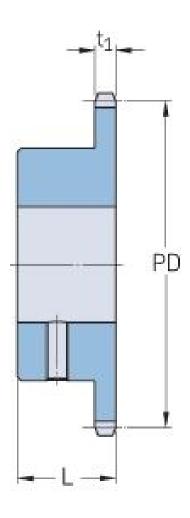

## PHS 10B-1BS22X20

| Pitch P (mm)        | 15.88 |
|---------------------|-------|
| Pitch P (in)        | 0.63  |
| No. of teeth        | 22    |
| Pitch diameter      | 15.88 |
| (mm)                |       |
| Pitch diameter (in) | 0.63  |
| Min. bore (mm)      | 20    |
| Min. bore (in)      | 0.79  |
| Max. bore (mm)      | 20    |
| Max. bore (in)      | 0.79  |
| Hub L (mm)          | 30    |
| Hub L (in)          | 1.18  |
| Weight (kg)         | 1.09  |
| Weight (lbs)        | 2.4   |
| Bushing no.         | -     |
|                     |       |