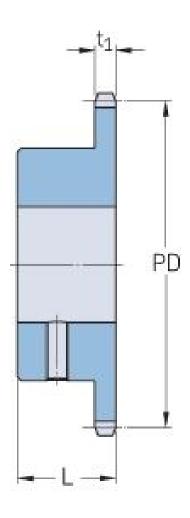

## PHS 10B-1BS21X38

| 15.88 |
|-------|
| 0.63  |
| 21    |
| 15.88 |
|       |
| 0.63  |
| 38    |
| 1.5   |
| 38    |
| 1.5   |
| 30    |
| 1.18  |
| 1.02  |
| 2.25  |
| -     |
|       |

® SKF is a registered trademark of the SKF Group
© SKF Group 2012
The contents of this publication are the copyright of the publisher and may not be reproduced (even extracts) unless prior written permission is granted. Every care has been taken to ensure the accuracy of the information contained in this publication but no liability can be accepted for any loss or damage whether direct, indirect or consequential arising out of the use of the information contained herein.