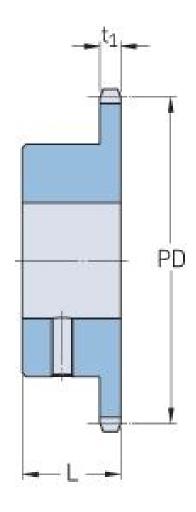

## PHS 10B-1BS21X35

| Pitch P (mm)           | 15.88 |
|------------------------|-------|
| Pitch P (in)           | 0.63  |
| No. of teeth           | 21    |
| Pitch diameter<br>(mm) | 15.88 |
| Pitch diameter (in)    | 0.63  |
| Min. bore (mm)         | 35    |
| Min. bore (in)         | 1.38  |
| Max. bore (mm)         | 35    |
| Max. bore (in)         | 1.38  |
| Hub L (mm)             | 30    |
| Hub L (in)             | 1.18  |
| Weight (kg)            | 1.02  |
| Weight (lbs)           | 2.25  |
| Bushing no.            | -     |