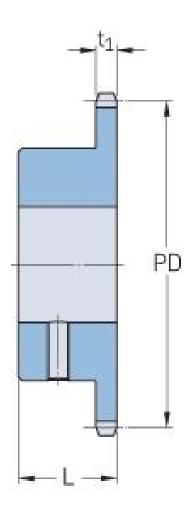

## PHS 10B-1BS21X25

| 15.88 |
|-------|
| 0.63  |
| 21    |
| 15.88 |
|       |
| 0.63  |
| 25    |
| 0.98  |
| 25    |
| 0.98  |
| 30    |
| 1.18  |
| 1.02  |
| 2.25  |
| -     |
|       |

® SKF is a registered trademark of the SKF Group
© SKF Group 2012
The contents of this publication are the copyright of the publisher and may not be reproduced (even extracts) unless prior written permission is granted. Every care has been taken to ensure the accuracy of the information contained in this publication but no liability can be accepted for any loss or damage whether direct, indirect or consequential arising out of the use of the information contained herein.