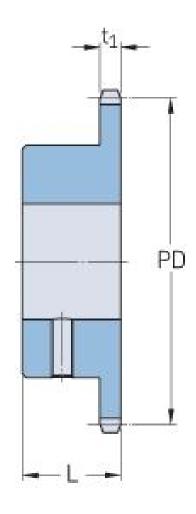

## PHS 10B-1BS21X24

| Pitch P (mm)           | 15.88 |
|------------------------|-------|
| Pitch P (in)           | 0.63  |
| No. of teeth           | 21    |
| Pitch diameter<br>(mm) | 15.88 |
| Pitch diameter (in)    | 0.63  |
| Min. bore (mm)         | 24    |
| Min. bore (in)         | 0.94  |
| Max. bore (mm)         | 24    |
| Max. bore (in)         | 0.94  |
| Hub L (mm)             | 30    |
| Hub L (in)             | 1.18  |
| Weight (kg)            | 1.02  |
| Weight (lbs)           | 2.25  |
| Bushing no.            | -     |