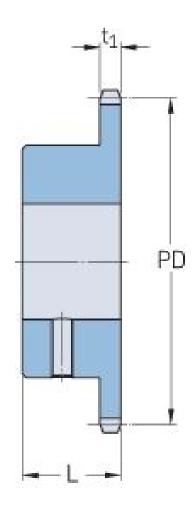

## PHS 10B-1BS21X22

| Pitch P (mm)           | 15.88 |
|------------------------|-------|
| Pitch P (in)           | 0.63  |
| No. of teeth           | 21    |
| Pitch diameter<br>(mm) | 15.88 |
| Pitch diameter (in)    | 0.63  |
| Min. bore (mm)         | 22    |
| Min. bore (in)         | 0.87  |
| Max. bore (mm)         | 22    |
| Max. bore (in)         | 0.87  |
| Hub L (mm)             | 30    |
| Hub L (in)             | 1.18  |
| Weight (kg)            | 1.02  |
| Weight (lbs)           | 2.25  |
| Bushing no.            | -     |