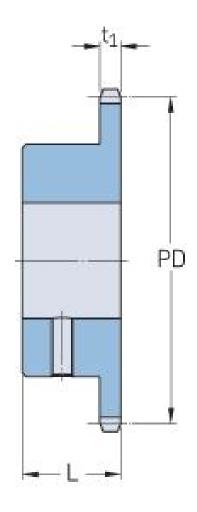

## PHS 10B-1BS21X20

| Pitch P (mm)           | 15.88 |
|------------------------|-------|
| Pitch P (in)           | 0.63  |
| No. of teeth           | 21    |
| Pitch diameter<br>(mm) | 15.88 |
| Pitch diameter (in)    | 0.63  |
| Min. bore (mm)         | 20    |
| Min. bore (in)         | 0.79  |
| Max. bore (mm)         | 20    |
| Max. bore (in)         | 0.79  |
| Hub L (mm)             | 30    |
| Hub L (in)             | 1.18  |
| Weight (kg)            | 1.02  |
| Weight (lbs)           | 2.25  |
| Bushing no.            | -     |