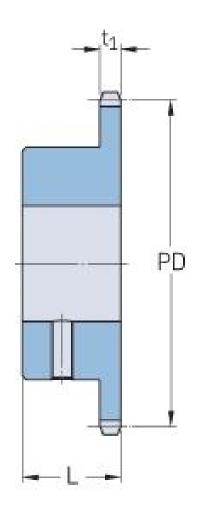

## PHS 10B-1BS20X42

| Pitch P (mm)           | 15.88 |
|------------------------|-------|
| Pitch P (in)           | 0.63  |
| No. of teeth           | 20    |
| Pitch diameter<br>(mm) | 15.88 |
| Pitch diameter (in)    | 0.63  |
| Min. bore (mm)         | 42    |
| Min. bore (in)         | 1.65  |
| Max. bore (mm)         | 42    |
| Max. bore (in)         | 1.65  |
| Hub L (mm)             | 30    |
| Hub L (in)             | 1.18  |
| Weight (kg)            | 0.95  |
| Weight (lbs)           | 2.09  |
| Bushing no.            | -     |