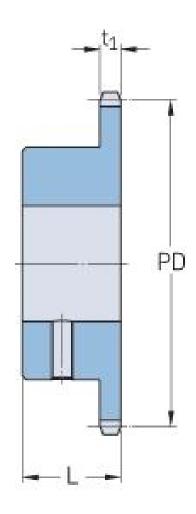

## PHS 10B-1BS20X38

| Pitch P (mm)           | 15.88 |
|------------------------|-------|
| Pitch P (in)           | 0.63  |
| No. of teeth           | 20    |
| Pitch diameter<br>(mm) | 15.88 |
| Pitch diameter (in)    | 0.63  |
| Min. bore (mm)         | 38    |
| Min. bore (in)         | 1.5   |
| Max. bore (mm)         | 38    |
| Max. bore (in)         | 1.5   |
| Hub L (mm)             | 30    |
| Hub L (in)             | 1.18  |
| Weight (kg)            | 0.95  |
| Weight (lbs)           | 2.09  |
| Bushing no.            | -     |