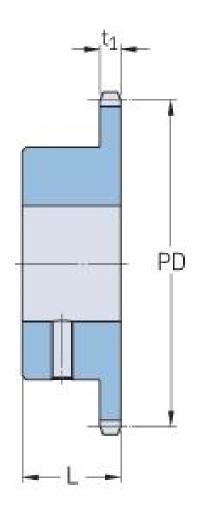

## PHS 10B-1BS20X32

| Pitch P (mm)           | 15.88 |
|------------------------|-------|
| Pitch P (in)           | 0.63  |
| No. of teeth           | 20    |
| Pitch diameter<br>(mm) | 15.88 |
| Pitch diameter (in)    | 0.63  |
| Min. bore (mm)         | 32    |
| Min. bore (in)         | 1.26  |
| Max. bore (mm)         | 32    |
| Max. bore (in)         | 1.26  |
| Hub L (mm)             | 30    |
| Hub L (in)             | 1.18  |
| Weight (kg)            | 0.95  |
| Weight (lbs)           | 2.09  |
| Bushing no.            | -     |