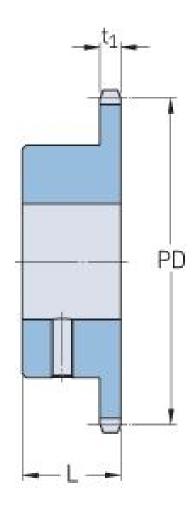

## PHS 10B-1BS20X30

| Pitch P (mm)           | 15.88 |
|------------------------|-------|
| Pitch P (in)           | 0.63  |
| No. of teeth           | 20    |
| Pitch diameter<br>(mm) | 15.88 |
| Pitch diameter (in)    | 0.63  |
| Min. bore (mm)         | 30    |
| Min. bore (in)         | 1.18  |
| Max. bore (mm)         | 30    |
| Max. bore (in)         | 1.18  |
| Hub L (mm)             | 30    |
| Hub L (in)             | 1.18  |
| Weight (kg)            | 0.95  |
| Weight (lbs)           | 2.09  |
| Bushing no.            | -     |