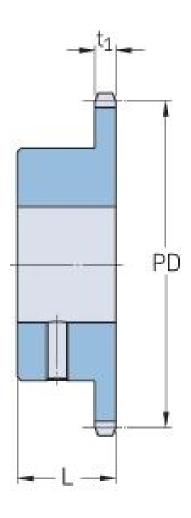

## PHS 10B-1BS20X24

| Korak P (mm)             | 15.88 |
|--------------------------|-------|
| Korak P (in)             | 0.63  |
| Broj zuba                | 20    |
| Nazivni prečnik<br>(mm)  | 15.88 |
| Pitch diameter (in)      | 0.63  |
| Minimalni otvor<br>(mm)  | 24    |
| Minimalni otvor<br>(in)  | 0.94  |
| Maksimalni otvor<br>(mm) | 24    |
| Minimalni otvor<br>(in)  | 0.94  |
| Glavčina L (mm)          | 30    |
| Glavčina L (in)          | 1.18  |
|                          |       |