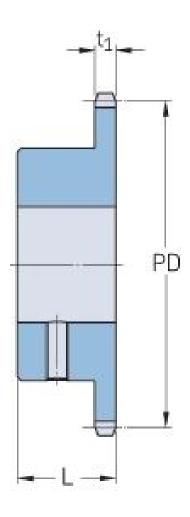

## PHS 10B-1BS20X22

| Pitch P (mm)        | 15.88 |
|---------------------|-------|
| Pitch P (in)        | 0.63  |
| No. of teeth        | 20    |
| Pitch diameter      | 15.88 |
| (mm)                |       |
| Pitch diameter (in) | 0.63  |
| Min. bore (mm)      | 22    |
| Min. bore (in)      | 0.87  |
| Max. bore (mm)      | 22    |
| Max. bore (in)      | 0.87  |
| Hub L (mm)          | 30    |
| Hub L (in)          | 1.18  |
| Weight (kg)         | 0.95  |
| Weight (lbs)        | 2.09  |
| Bushing no.         | -     |
|                     |       |