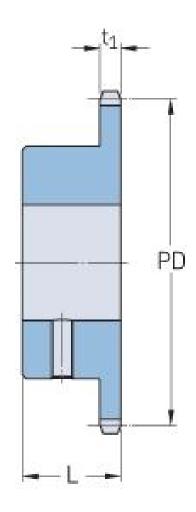

## PHS 10B-1BS19X38

| Pitch P (mm)           | 15.88 |
|------------------------|-------|
| Pitch P (in)           | 0.63  |
| No. of teeth           | 19    |
| Pitch diameter<br>(mm) | 15.88 |
| Pitch diameter (in)    | 0.63  |
| Min. bore (mm)         | 38    |
| Min. bore (in)         | 1.5   |
| Max. bore (mm)         | 38    |
| Max. bore (in)         | 1.5   |
| Hub L (mm)             | 30    |
| Hub L (in)             | 1.18  |
| Weight (kg)            | 0.91  |
| Weight (lbs)           | 2.01  |
| Bushing no.            | -     |