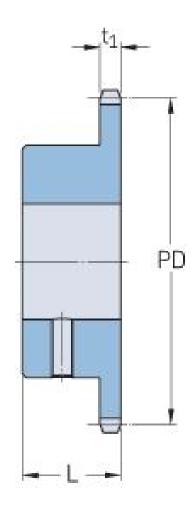

## PHS 10B-1BS19X35

| Pitch P (mm)           | 15.88 |
|------------------------|-------|
| Pitch P (in)           | 0.63  |
| No. of teeth           | 19    |
| Pitch diameter<br>(mm) | 15.88 |
| Pitch diameter (in)    | 0.63  |
| Min. bore (mm)         | 35    |
| Min. bore (in)         | 1.38  |
| Max. bore (mm)         | 35    |
| Max. bore (in)         | 1.38  |
| Hub L (mm)             | 30    |
| Hub L (in)             | 1.18  |
| Weight (kg)            | 0.91  |
| Weight (lbs)           | 2.01  |
| Bushing no.            | -     |