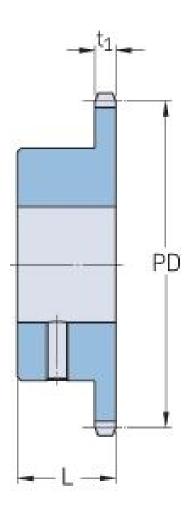

## PHS 10B-1BS19X28

| Pitch P (mm)        | 15.88 |
|---------------------|-------|
| Pitch P (in)        | 0.63  |
| No. of teeth        | 19    |
| Pitch diameter      | 15.88 |
| (mm)                |       |
| Pitch diameter (in) | 0.63  |
| Min. bore (mm)      | 28    |
| Min. bore (in)      | 1.1   |
| Max. bore (mm)      | 28    |
| Max. bore (in)      | 1.1   |
| Hub L (mm)          | 30    |
| Hub L (in)          | 1.18  |
| Weight (kg)         | 0.91  |
| Weight (lbs)        | 2.01  |
| Bushing no.         | -     |
|                     |       |