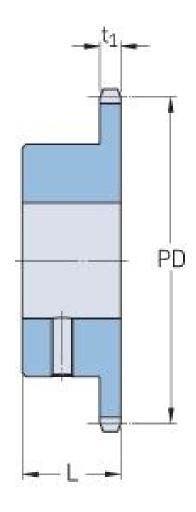

## PHS 10B-1BS19X24

| Pitch P (mm)           | 15.88 |
|------------------------|-------|
| Pitch P (in)           | 0.63  |
| No. of teeth           | 19    |
| Pitch diameter<br>(mm) | 15.88 |
| Pitch diameter (in)    | 0.63  |
| Min. bore (mm)         | 24    |
| Min. bore (in)         | 0.94  |
| Max. bore (mm)         | 24    |
| Max. bore (in)         | 0.94  |
| Hub L (mm)             | 30    |
| Hub L (in)             | 1.18  |
| Weight (kg)            | 0.91  |
| Weight (lbs)           | 2.01  |
| Bushing no.            | -     |