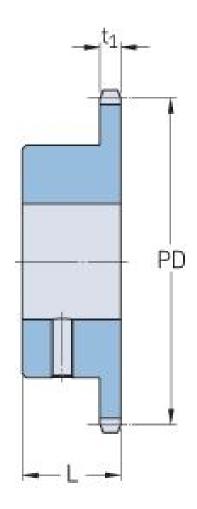

## PHS 10B-1BS19X22

| Pitch P (mm)           | 15.88 |
|------------------------|-------|
| Pitch P (in)           | 0.63  |
| No. of teeth           | 19    |
| Pitch diameter<br>(mm) | 15.88 |
| Pitch diameter (in)    | 0.63  |
| Min. bore (mm)         | 22    |
| Min. bore (in)         | 0.87  |
| Max. bore (mm)         | 22    |
| Max. bore (in)         | 0.87  |
| Hub L (mm)             | 30    |
| Hub L (in)             | 1.18  |
| Weight (kg)            | 0.91  |
| Weight (lbs)           | 2.01  |
| Bushing no.            | -     |