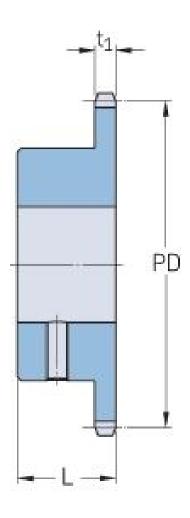

## PHS 10B-1BS19X20

| Pitch P (mm)        | 15.88 |
|---------------------|-------|
| Pitch P (in)        | 0.63  |
| No. of teeth        | 19    |
| Pitch diameter      | 15.88 |
| (mm)                |       |
| Pitch diameter (in) | 0.63  |
| Min. bore (mm)      | 20    |
| Min. bore (in)      | 0.79  |
| Max. bore (mm)      | 20    |
| Max. bore (in)      | 0.79  |
| Hub L (mm)          | 30    |
| Hub L (in)          | 1.18  |
| Weight (kg)         | 0.91  |
| Weight (lbs)        | 2.01  |
| Bushing no.         | -     |
|                     |       |