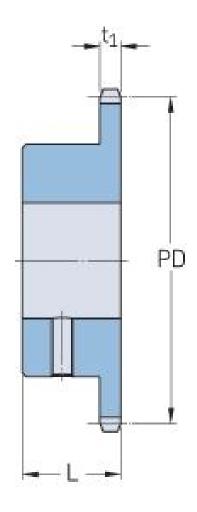

## PHS 10B-1BS18X42

| Pitch P (mm)           | 15.88 |
|------------------------|-------|
| Pitch P (in)           | 0.63  |
| No. of teeth           | 18    |
| Pitch diameter<br>(mm) | 15.88 |
| Pitch diameter (in)    | 0.63  |
| Min. bore (mm)         | 42    |
| Min. bore (in)         | 1.65  |
| Max. bore (mm)         | 42    |
| Max. bore (in)         | 1.65  |
| Hub L (mm)             | 30    |
| Hub L (in)             | 1.18  |
| Weight (kg)            | 0.86  |
| Weight (lbs)           | 1.9   |
| Bushing no.            | -     |