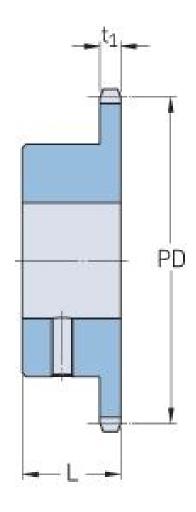

## PHS 10B-1BS18X40

| Pitch P (mm)           | 15.88 |
|------------------------|-------|
| Pitch P (in)           | 0.63  |
| No. of teeth           | 18    |
| Pitch diameter<br>(mm) | 15.88 |
| Pitch diameter (in)    | 0.63  |
| Min. bore (mm)         | 40    |
| Min. bore (in)         | 1.57  |
| Max. bore (mm)         | 40    |
| Max. bore (in)         | 1.57  |
| Hub L (mm)             | 30    |
| Hub L (in)             | 1.18  |
| Weight (kg)            | 0.86  |
| Weight (lbs)           | 1.9   |
| Bushing no.            | -     |