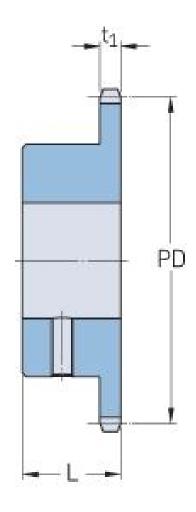

## PHS 10B-1BS18X38

| Pitch P (mm)           | 15.88 |
|------------------------|-------|
| Pitch P (in)           | 0.63  |
| No. of teeth           | 18    |
| Pitch diameter<br>(mm) | 15.88 |
| Pitch diameter (in)    | 0.63  |
| Min. bore (mm)         | 38    |
| Min. bore (in)         | 1.5   |
| Max. bore (mm)         | 38    |
| Max. bore (in)         | 1.5   |
| Hub L (mm)             | 30    |
| Hub L (in)             | 1.18  |
| Weight (kg)            | 0.86  |
| Weight (lbs)           | 1.9   |
| Bushing no.            | -     |