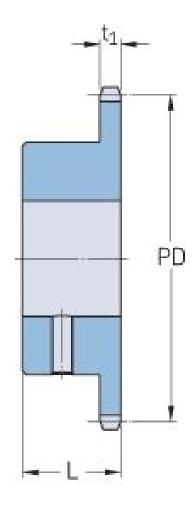

## PHS 10B-1BS18X32

| Pitch P (mm)           | 15.88 |
|------------------------|-------|
| Pitch P (in)           | 0.63  |
| No. of teeth           | 18    |
| Pitch diameter<br>(mm) | 15.88 |
| Pitch diameter (in)    | 0.63  |
| Min. bore (mm)         | 32    |
| Min. bore (in)         | 1.26  |
| Max. bore (mm)         | 32    |
| Max. bore (in)         | 1.26  |
| Hub L (mm)             | 30    |
| Hub L (in)             | 1.18  |
| Weight (kg)            | 0.86  |
| Weight (lbs)           | 1.9   |
| Bushing no.            | -     |