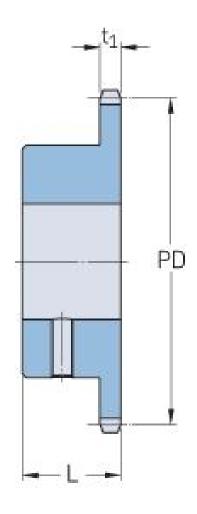

## PHS 10B-1BS18X30

| Pitch P (mm)           | 15.88 |
|------------------------|-------|
| Pitch P (in)           | 0.63  |
| No. of teeth           | 18    |
| Pitch diameter<br>(mm) | 15.88 |
| Pitch diameter (in)    | 0.63  |
| Min. bore (mm)         | 30    |
| Min. bore (in)         | 1.18  |
| Max. bore (mm)         | 30    |
| Max. bore (in)         | 1.18  |
| Hub L (mm)             | 30    |
| Hub L (in)             | 1.18  |
| Weight (kg)            | 0.86  |
| Weight (lbs)           | 1.9   |
| Bushing no.            | -     |