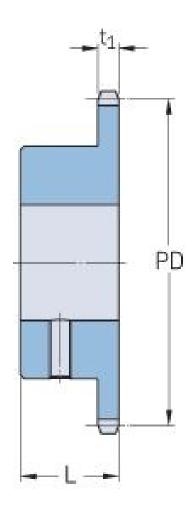

## PHS 10B-1BS18X28

| Pitch P (mm)           | 15.88 |
|------------------------|-------|
| Pitch P (in)           | 0.63  |
| No. of teeth           | 18    |
| Pitch diameter<br>(mm) | 15.88 |
| Pitch diameter (in)    | 0.63  |
| Min. bore (mm)         | 28    |
| Min. bore (in)         | 1.1   |
| Max. bore (mm)         | 28    |
| Max. bore (in)         | 1.1   |
| Hub L (mm)             | 30    |
| Hub L (in)             | 1.18  |
| Weight (kg)            | 0.86  |
| Weight (lbs)           | 1.9   |
| Bushing no.            | -     |