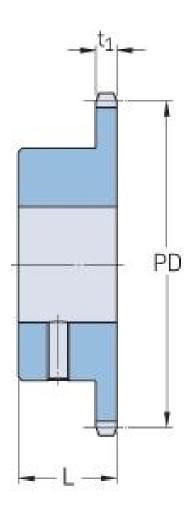

## PHS 10B-1BS18X25

| Korak P (mm)             | 15.88 |
|--------------------------|-------|
| Korak P (in)             | 0.63  |
| Broj zuba                | 18    |
| Nazivni prečnik<br>(mm)  | 15.88 |
| Pitch diameter (in)      | 0.63  |
| Minimalni otvor<br>(mm)  | 25    |
| Minimalni otvor<br>(in)  | 0.98  |
| Maksimalni otvor<br>(mm) | 25    |
| Minimalni otvor<br>(in)  | 0.98  |
| Glavčina L (mm)          | 30    |
| Glavčina L (in)          | 1.18  |
|                          |       |

| Težina (kg)  | 0.86 |
|--------------|------|
| Težina (lbs) | 1.9  |
| Čaura broj   | -    |

® SKF is a registered trademark of the SKF Group
© SKF Group 2012
The contents of this publication are the copyright of the publisher and may not be reproduced (even extracts) unless prior written permission is granted. Every care has been taken to ensure the accuracy of the information contained in this publication but no liability can be accepted for any loss or damage whether direct, indirect or consequential arising the second secon out of the use of the information contained herein.