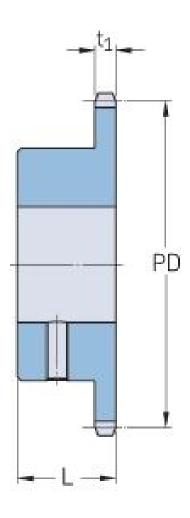

## PHS 10B-1BS18X22

| Pitch P (mm)        | 15.88 |
|---------------------|-------|
| Pitch P (in)        | 0.63  |
| No. of teeth        | 18    |
| Pitch diameter      | 15.88 |
| (mm)                |       |
| Pitch diameter (in) | 0.63  |
| Min. bore (mm)      | 22    |
| Min. bore (in)      | 0.87  |
| Max. bore (mm)      | 22    |
| Max. bore (in)      | 0.87  |
| Hub L (mm)          | 30    |
| Hub L (in)          | 1.18  |
| Weight (kg)         | 0.86  |
| Weight (lbs)        | 1.9   |
| Bushing no.         | -     |
|                     |       |