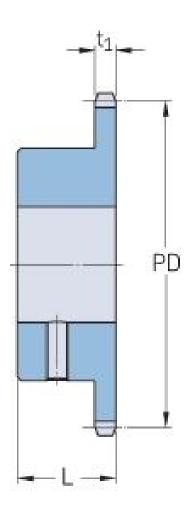

Sprockets Metric Simplex, Bored-to-size

## PHS 10B-1BS18X20

| Pitch P (mm)        | 15.88 |
|---------------------|-------|
| Pitch P (in)        | 0.63  |
| No. of teeth        | 18    |
| Pitch diameter      | 15.88 |
| (mm)                |       |
| Pitch diameter (in) | 0.63  |
| Min. bore (mm)      | 20    |
| Min. bore (in)      | 0.79  |
| Max. bore (mm)      | 20    |
| Max. bore (in)      | 0.79  |
| Hub L (mm)          | 30    |
| Hub L (in)          | 1.18  |
| Weight (kg)         | 0.86  |
| Weight (lbs)        | 1.9   |
| Bushing no.         | -     |
|                     |       |