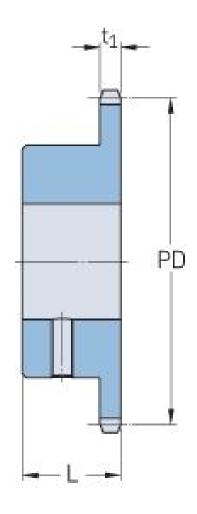

## PHS 10B-1BS17X38

| Pitch P (mm)           | 15.88 |
|------------------------|-------|
| Pitch P (in)           | 0.63  |
| No. of teeth           | 17    |
| Pitch diameter<br>(mm) | 15.88 |
| Pitch diameter (in)    | 0.63  |
| Min. bore (mm)         | 38    |
| Min. bore (in)         | 1.5   |
| Max. bore (mm)         | 38    |
| Max. bore (in)         | 1.5   |
| Hub L (mm)             | 30    |
| Hub L (in)             | 1.18  |
| Weight (kg)            | 0.73  |
| Weight (lbs)           | 1.61  |
| Bushing no.            | -     |