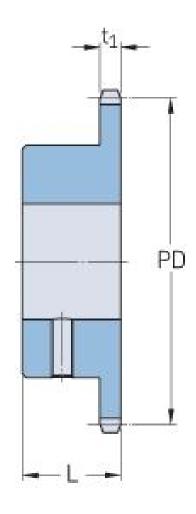

## PHS 10B-1BS17X35

| Korak P (mm)            | 15.88 |
|-------------------------|-------|
| Korak P (in)            | 0.63  |
| Broj zuba               | 17    |
| Nazivni promjer<br>(mm) | 15.88 |
| Pitch diameter (in)     | 0.63  |
| Minimalni otvor<br>(mm) | 35    |
| Minimalni otvor<br>(in) | 1.38  |
| Maksimalni otvor (mm)   | 35    |
| Minimalni otvor<br>(in) | 1.38  |
| Glavčina L (mm)         | 30    |
| Glavčina L (in)         | 1.18  |