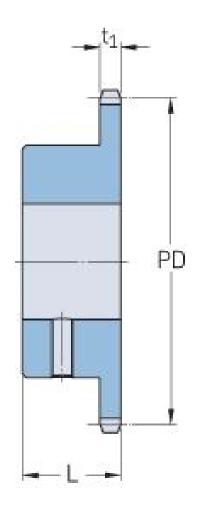

## PHS 10B-1BS17X32

| Pitch P (mm)        | 15.88 |
|---------------------|-------|
| Pitch P (in)        | 0.63  |
| No. of teeth        | 17    |
| Pitch diameter      | 15.88 |
| (mm)                |       |
| Pitch diameter (in) | 0.63  |
| Min. bore (mm)      | 32    |
| Min. bore (in)      | 1.26  |
| Max. bore (mm)      | 32    |
| Max. bore (in)      | 1.26  |
| Hub L (mm)          | 30    |
| Hub L (in)          | 1.18  |
| Weight (kg)         | 0.73  |
| Weight (lbs)        | 1.61  |
| Bushing no.         | -     |