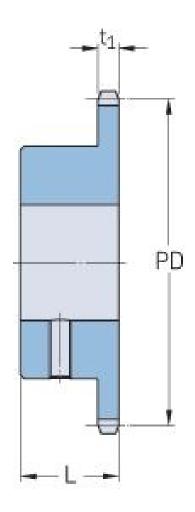

## PHS 10B-1BS17X28

| Pitch P (mm)        | 15.88 |
|---------------------|-------|
| Pitch P (in)        | 0.63  |
| No. of teeth        | 17    |
| Pitch diameter      | 15.88 |
| (mm)                |       |
| Pitch diameter (in) | 0.63  |
| Min. bore (mm)      | 28    |
| Min. bore (in)      | 1.1   |
| Max. bore (mm)      | 28    |
| Max. bore (in)      | 1.1   |
| Hub L (mm)          | 30    |
| Hub L (in)          | 1.18  |
| Weight (kg)         | 0.73  |
| Weight (lbs)        | 1.61  |
| Bushing no.         | -     |